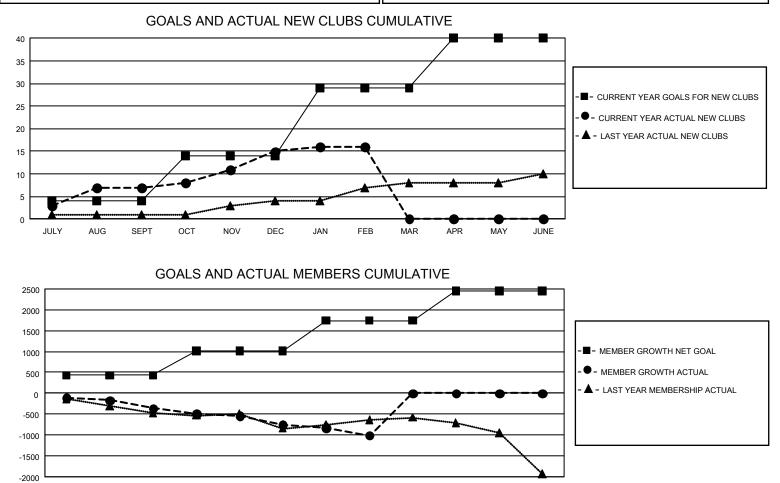

## GAT Constitutional Area 2

REPORT DOES NOT INCLUDE CLUBS IN UNDISTRICTED AREAS.

| Clubs                 |               |           |               | Members               |                       |                         |                                                    |
|-----------------------|---------------|-----------|---------------|-----------------------|-----------------------|-------------------------|----------------------------------------------------|
| RESULTS FOR 2020-2021 |               |           |               | RESULTS FOR 2020-2021 |                       |                         |                                                    |
| QUARTER               | NEW CLUB GOAL | NEW CLUBS | DROPPED CLUBS | QUARTER MEMB          | ER GROWTH NET<br>GOAL | MEMBER GROWTH<br>ACTUAL | DROPPED<br>MEMBERS ACTUAL<br>(including transfers) |
| JULY/AUG/SEPT         | 12            | 7         | 9             | JULY/AUG/SEPT         | 427                   | 682                     | 925                                                |
| OCT/NOV/DEC           | 30            | 8         | 6             | OCT/NOV/DEC           | 591                   | 1,081                   | 1,381                                              |
| JAN/FEB/MAR           | 45            | 1         | 18            | JAN/FEB/MAR           | 727                   | 356                     | 550                                                |
| APR/MAY/JUNE          | 33            | 0         | 0             | APR/MAY/JUNE          | 707                   | 0                       | 0                                                  |